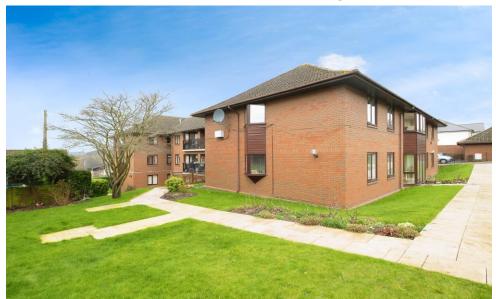

## 3 Dawes Court

The Homend, Ledbury, Herefordshire, HR8 1BS

PRICE: £85,000

Lease: 999 years from 1987

## **Property Description:**

A ONE BEDROOM RETIREMENT APARTMENT LOCATED ON THE LOWER GROUND FLOOR BENEFITING FROM MODERNISED KITCHEN AND BATHROOM. Dawes Court is well located in the town of Ledbury for shopping, buses and the train station. Comprising of 23 properties arranged over 3 floors and is served by a lift. The Visiting Development Manager can be contacted from various points within each property in the case of an emergency. For periods when the Visiting Development Manager is off duty there is a 24 hour emergency Appello call system. Each property comprises an entrance hall, lounge, kitchen, one or two bedrooms and a bathroom. It is a condition of purchase that all purchasers be over the age of 55 years. Please speak to our Property Consultant if you require information regarding "Event Fees" that may apply to this property. Subletting is not permitted