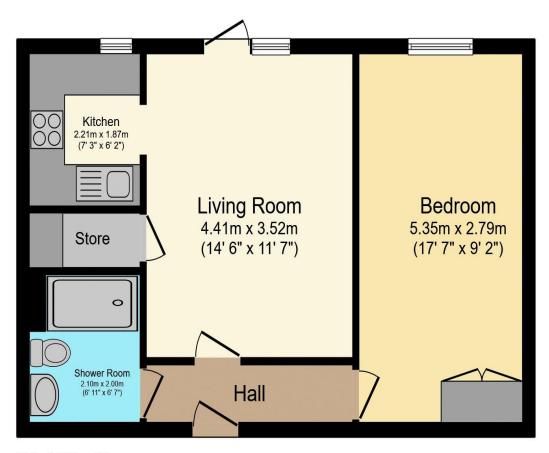

## Visit us at retirementhomesearch.co.uk

Total floor area 44.9 m² (484 sq.ft.) approx

This floor plan is for illustrative purposes only. It is not drawn to scale. Any measurements, floor areas (including any total floor area), openings and orientation are approximate. No details are guaranteed, they cannot be relied upon for any purpose and they do not form part of any agreement. No liability is taken for any error, omission or misstatement. A party must rely upon its own inspection(s). Powered by www.focalagent.com