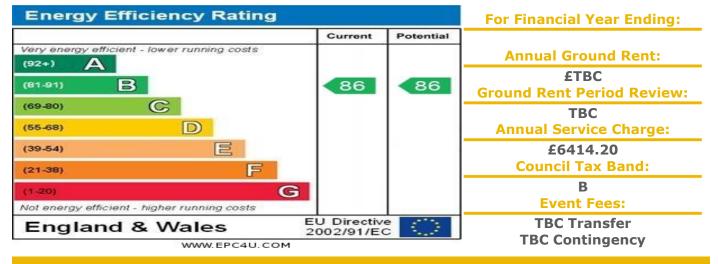

Prices from £140,250 based on 50% ownership with 50% rents of £525.94 rent pcm. Lease 990 years created on date of purchase

For more details or to make an appointment to view, please contact Charlotte Harvey MNAEA