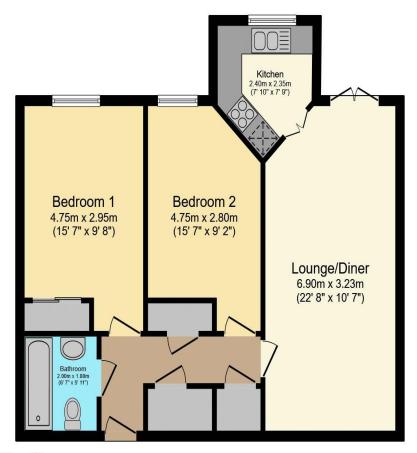

## Visit us at retirementhomesearch.co.uk

Total floor area 66.8 m² (719 sq.ft.) approx

This floor plan is for illustrative purposes only. It is not drawn to scale. Any measurements, floor areas (including any total floor area), openings and orientation are approximate. No details are guaranteed, they cannot be relied upon for any purpose and they do not form part of any agreement. No liability is taken for any error, omission or misstatement. A party must rely upon its own inspection(s). Powered by www.focalagent.com