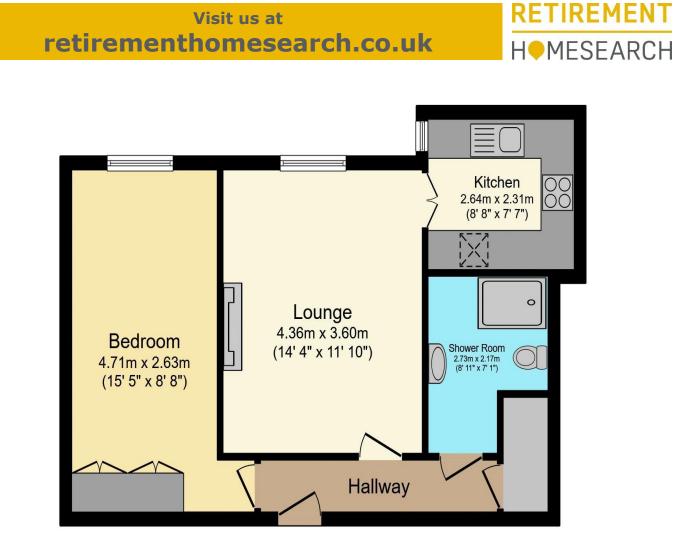

For more details or to make an appointment to view, please contact Charlotte Harvey

01425 632257 🗢 charlotte.harvey@retirementhomesearch.co.uk

Total floor area 48.0 sq.m. (517 sq.ft.) approx

This floor plan is for illustrative purposes only. It is not drawn to scale. Any measurements, floor areas (including any total floor area), openings and orientation are approximate. No details are guaranteed, they cannot be relied upon for any purpose and they do not form part of any agreement. No liability is taken for any error, omission or misstatement. A party must rely upon its own inspection(s). Powered by www.focalagent.com