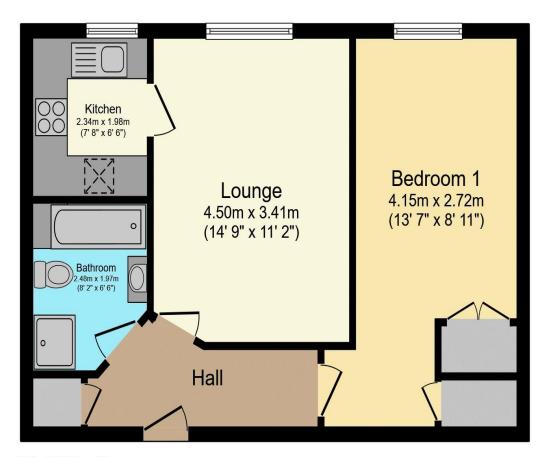

## Visit us at retirementhomesearch.co.uk

Total floor area 48.3 m<sup>2</sup> (520 sq.ft.) approx

This floor plan is for illustrative purposes only. It is not drawn to scale. Any measurements, floor areas (including any total floor area), openings and orientation are approximate. No details are guaranteed, they cannot be relied upon for any purpose and they do not form part of any agreement. No liability is taken for any error, omission or misstatement. A party must rely upon its own inspection(s). Powered by www.focalagent.com