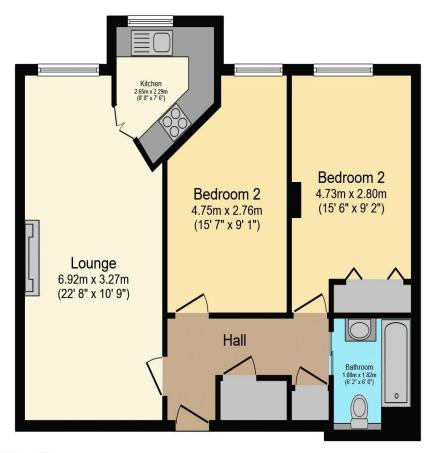

## Visit us at retirementhomesearch.co.uk

Total floor area 64.6 m² (695 sq.ft.) approx

This floor plan is for illustrative purposes only. It is not drawn to scale. Any measurements, floor areas (including any total floor area), openings and orientation are approximate. No details are guaranteed, they cannot be relied upon for any purpose and they do not form part of any agreement. No liability is taken for any error, omission or misstatement. A party must rely upon its own inspection(s). Powered by www.focalagent.com