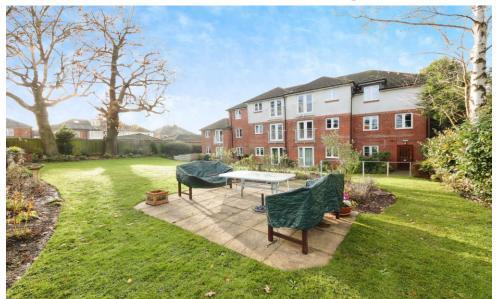

## **Property Description:**

A ONE BEDROOM RETIREMENT APARTMENT SITUATED ON THE FIRST FLOOR BENEFITING FROM UPDATED WET ROOM. Gracewell Court was constructed by McCarthy & Stone (Developments) Ltd. The development comprises 39 properties arranged over 3 floors each served by a lift. The Development Manager can be contacted from various points from within each property in the case of an emergency. For periods when the Development Manager is off duty there is a 24 hour emergency Appello call system. Each property comprises an entrance hall, lounge, kitchen, one or two bedrooms and bathroom. It is a condition of purchase that residents be over the age of 60 years. Please speak to our Property Consultant if you require information regarding "Event Fees" that may apply to this property.

Development Manager Minimum Age 60 Residents Lounge & Communal Gardens 24 Hour Emergency Appello call System Car Park and Security Entry System

**Guest Suite** Communal Laundry facilities Lease: 125 years from 2007