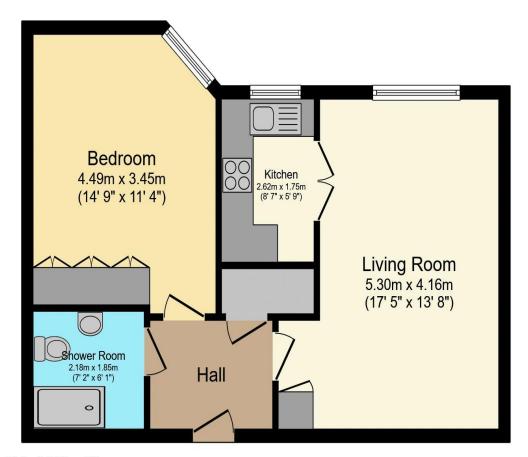

## Visit us at retirementhomesearch.co.uk

Total floor area 49.6 m² (534 sq.ft.) approx

This floor plan is for illustrative purposes only. It is not drawn to scale. Any measurements, floor areas (including any total floor area), openings and orientation are approximate. No details are guaranteed, they cannot be relied upon for any purpose and they do not form part of any agreement. No liability is taken for any error, omission or misstatement. A party must rely upon its own inspection(s). Powered by www.focalagent.com