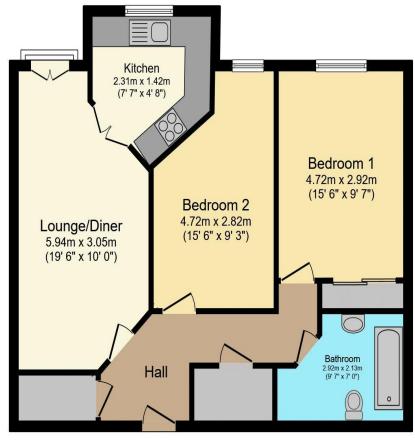

01425 632257 🗢 charlotte.harvey@retirementhomesearch.co.uk

Total floor area 65.5 m<sup>2</sup> (705 sq.ft.) approx

This floor plan is for illustrative purposes only. It is not drawn to scale. Any measurements, floor areas (including any total floor area), openings and orientation are approximate. No details are guaranteed, they cannot be relied upon for any purpose and they do not form part of any agreement. No liability is taken for any error, omission or misstatement. A party must rely upon its own inspection(s). Powered by www.focalagent.com