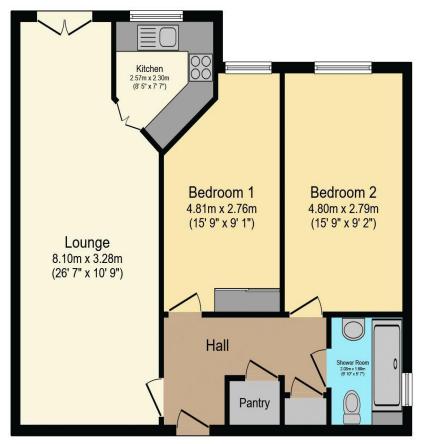

## Visit us at retirementhomesearch.co.uk

Total floor area 68.4 m<sup>2</sup> (737 sq.ft.) approx

This floor plan is for illustrative purposes only. It is not drawn to scale. Any measurements, floor areas (including any total floor area), openings and orientation are approximate. No details are guaranteed, they cannot be relied upon for any purpose and they do not form part of any agreement. No liability is taken for any error, omission or misstatement. A party must rely upon its own inspection(s). Powered by www.focalagent.com