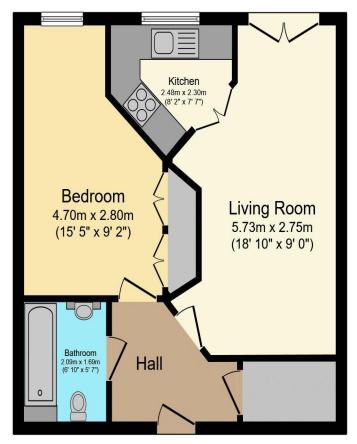

## Visit us at retirementhomesearch.co.uk

Total floor area 43.9 m<sup>2</sup> (472 sq.ft.) approx

This floor plan is for illustrative purposes only. It is not drawn to scale. Any measurements, floor areas (including any total floor area), openings and orientation are approximate. No details are guaranteed, they cannot be relied upon for any purpose and they do not form part of any agreement. No liability is taken for any error, omission or misstatement. A party must rely upon its own inspection(s). Powered by www.focalagent.com