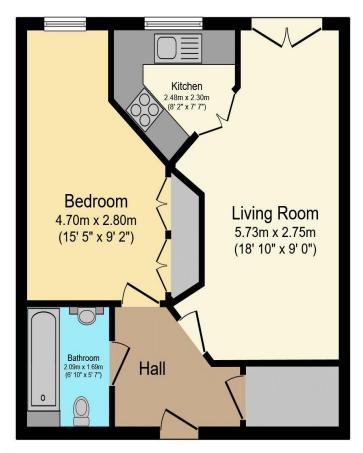

## Visit us at retirementhomesearch.co.uk

Total floor area 43.9 m² (472 sq.ft.) approx

This floor plan is for illustrative purposes only. It is not drawn to scale. Any measurements, floor areas (including any total floor area), openings and orientation are approximate. No details are guaranteed, they cannot be relied upon for any purpose and they do not form part of any agreement. No liability is taken for any error, omission or misstatement. A party must rely upon its own inspection(s). Powered by www.focalagent.com