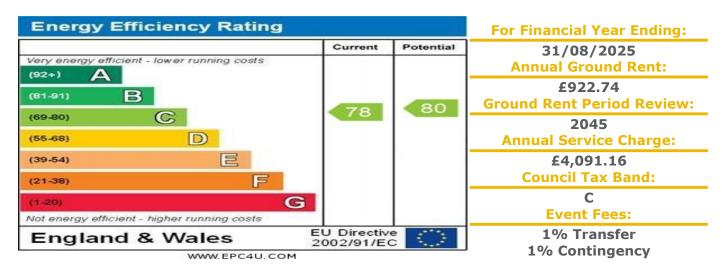

## **20 Townbridge Court**

Castle Street, Northwich, Cheshire, CW8 1BG

**PRICE: OIRO £140,000** 

Lease: 125 years from 2001

## **Property Description:**

A TWO BEDROOM RETIREMENT APARTMENT BENEFIITNG FROM BEING RE-DECORATED THROUGHOUT Townbridge Court was constructed by McCarthy & Stone (Developments) Ltd, it is conveniently located close to the town centre with its various amenities and comprises 57 properties arranged over 4 floors, each served by lift. There is a laundry, a residents lounge and a Development Manager who can be contacted from various points within each property in the case of an emergency. For periods when the Development Manager is off duty there is a 24 hour emergency Appello response system. A guest room is also available for visitors at a competitive rate. It is a condition of purchase that residents be over the age of 60 years, or in the event of a couple, one must be over 60 years and the other over 55 years. Please speak to our Property Consultant if you require information regarding "Event Fees" that may apply to this property.