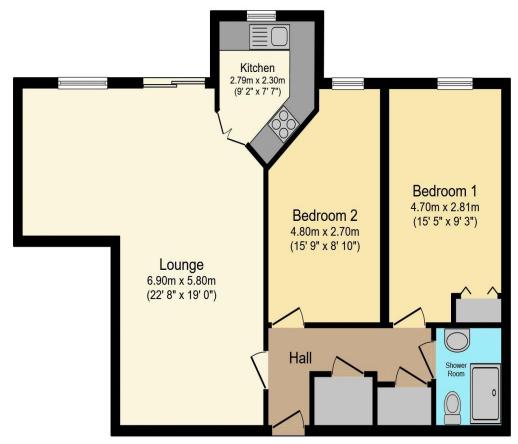

## Visit us at retirementhomesearch.co.uk

Total floor area 73.5 m<sup>2</sup> (791 sq.ft.) approx

This floor plan is for illustrative purposes only. It is not drawn to scale. Any measurements, floor areas (including any total floor area), openings and orientation are approximate. No details are guaranteed, they cannot be relied upon for any purpose and they do not form part of any agreement. No liability is taken for any error, omission or misstatement. A party must rely upon its own inspection(s). Powered by www.focalagent.com