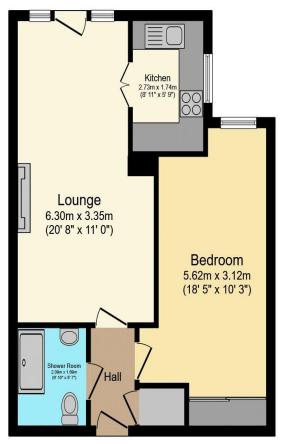

## Visit us at retirementhomesearch.co.uk

Total floor area 48.1 sq.m. (518 sq.ft.) approx

This floor plan is for illustrative purposes only. It is not drawn to scale. Any measurements, floor areas (including any total floor area), openings and orientation are approximate. No details are guaranteed, they cannot be relied upon for any purpose and they do not form part of any agreement. No liability is taken for any error, omission or misstatement. A party must rely upon its own inspection(s). Powered by www.focalagent.com