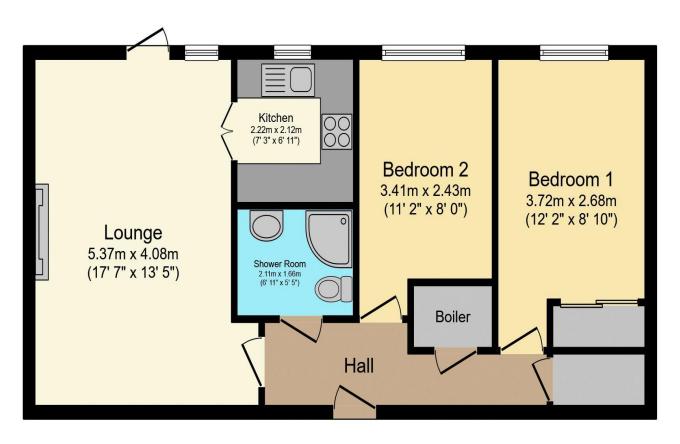

## Visit us at retirementhomesearch.co.uk

Total floor area 59.7 m<sup>2</sup> (642 sq.ft.) approx

This floor plan is for illustrative purposes only. It is not drawn to scale. Any measurements, floor areas (including any total floor area), openings and orientation are approximate. No details are guaranteed, they cannot be relied upon for any purpose and they do not form part of any agreement. No liability is taken for any error, omission or misstatement. A party must rely upon its own inspection(s). Powered by www.focalagent.com