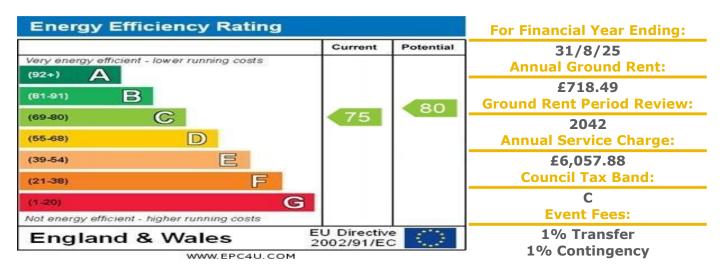

## 1 Pengwern Court

2 Longden Road, Shrewsbury, Shropshire, SY3 7JE

PRICE: Offers in the region of Lease: 125 years from 1998 £145,000

A TWO BEDROOM GROUND FLOOR RETIREMENT APARTMENT WITH OWN PATIO AND VIEWS OF THE COMMUNAL GARDENS Pengwern Court was constructed by McCarthy & Stone (Developments) Ltd and comprises 34 properties arranged over 4 floors served by a lift. The Development Manager can be contacted from various points within each property in the case of an emergency. For periods when the Development Manager is off duty there is a 24 hour emergency Appello call system. Each property comprises an entrance hall, lounge, kitchen, one or two bedrooms and bathroom. It is a condition of purchase that residents be over the age of 60 years, or in the event of a couple, one must be over the age of 60 years and the other over 55 years. Please speak to our Property Consultant if you require information regarding "Event Fees" that may apply to this property.