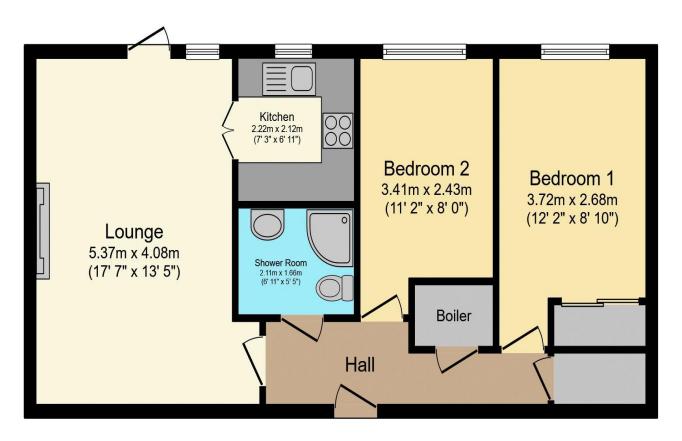

## Visit us at retirementhomesearch.co.uk

Total floor area 59.7 m<sup>2</sup> (642 sq.ft.) approx

This floor plan is for illustrative purposes only. It is not drawn to scale. Any measurements, floor areas (including any total floor area), openings and orientation are approximate. No details are guaranteed, they cannot be relied upon for any purpose and they do not form part of any agreement. No liability is taken for any error, omission or misstatement. A party must rely upon its own inspection(s). Powered by www.focalagent.com