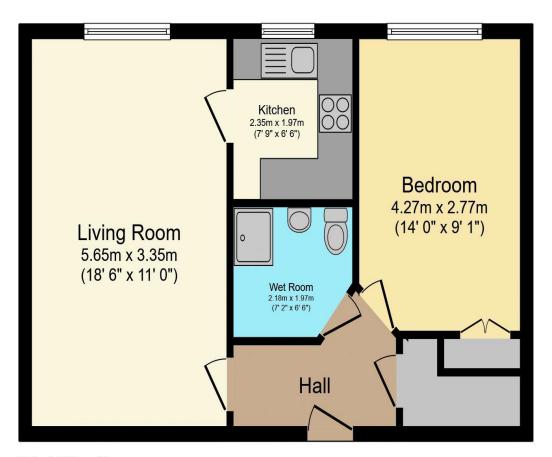

# Visit us at retirementhomesearch.co.uk

Total floor area 47.4 m<sup>2</sup> (510 sq.ft.) approx

This floor plan is for illustrative purposes only. It is not drawn to scale. Any measurements, floor areas (including any total floor area), openings and orientation are approximate. No details are guaranteed, they cannot be relied upon for any purpose and they do not form part of any agreement. No liability is taken for any error, omission or misstatement. A party must rely upon its own inspection(s). Powered by www.focalagent.com