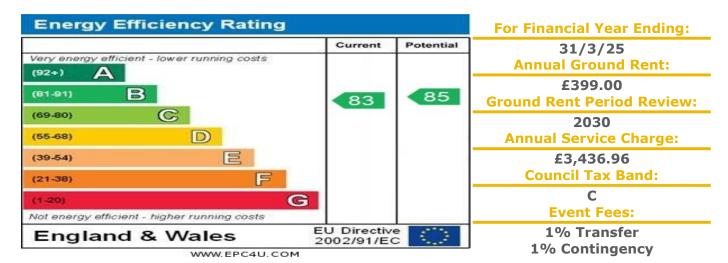

## 32 Pegasus Court (Shirley)

29-47 Union Road, Solihull, West Midlands, B90 3BU

PRICE: £120,000

Lease: 125 years from 2006