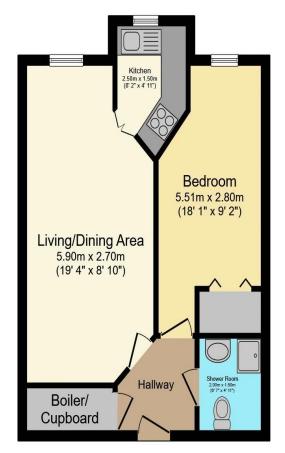

## Visit us at retirementhomesearch.co.uk

Total floor area 43.9 m² (472 sq.ft.) approx

This floor plan is for illustrative purposes only. It is not drawn to scale. Any measurements, floor areas (including any total floor area), openings and orientation are approximate. No details are guaranteed, they cannot be relied upon for any purpose and they do not form part of any agreement. No liability is taken for any error, omission or misstatement. A party must rely upon its own inspection(s). Powered by www.focalagent.com