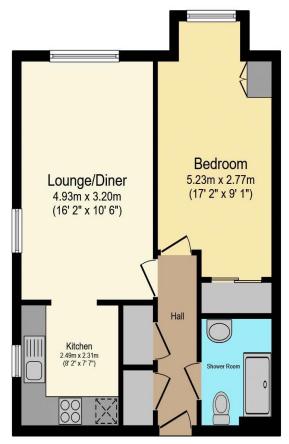

# Visit us at retirementhomesearch.co.uk

Total floor area 46.9 m<sup>2</sup> (504 sq.ft.) approx

This floor plan is for illustrative purposes only. It is not drawn to scale. Any measurements, floor areas (including any total floor area), openings and orientation are approximate. No details are guaranteed, they cannot be relied upon for any purpose and they do not form part of any agreement. No liability is taken for any error, omission or misstatement. A party must rely upon its own inspection(s). Powered by www.focalagent.com