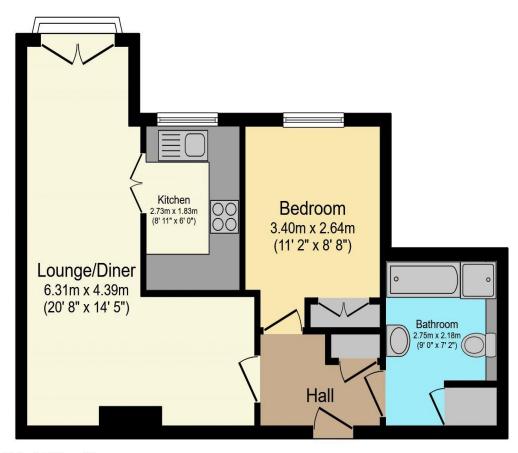

## Visit us at retirementhomesearch.co.uk

Total floor area 43.3 m² (466 sq.ft.) approx

This floor plan is for illustrative purposes only. It is not drawn to scale. Any measurements, floor areas (including any total floor area), openings and orientation are approximate. No details are guaranteed, they cannot be relied upon for any purpose and they do not form part of any agreement. No liability is taken for any error, omission or misstatement. A party must rely upon its own inspection(s). Powered by www.focalagent.com