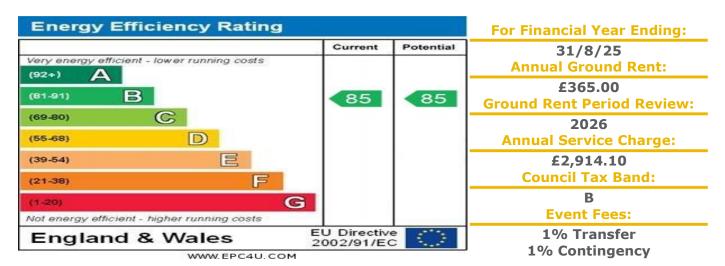

## **71 Bridgewater Court**

Bristol Road, Birmingham, West Midlands, B29 6NE

PRICE: £70,000

Lease: 125 years from 2003