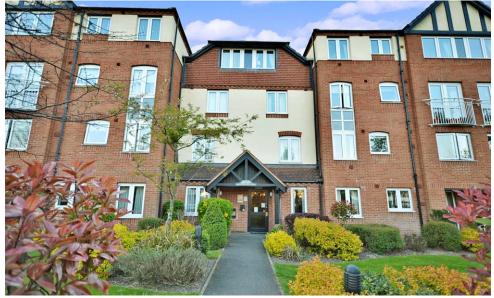

## **71 Bridgewater Court**

Bristol Road, Birmingham, West Midlands, B29 6NE

PRICE: £70,000

Lease: 125 years from 2003

## **Property Description:**

A ONE BEDROOM FIRST FLOOR RETIREMENT APARTMENT WITH REFITTED BATHROOM Bridgewater Court is conveniently situated close to local amenities including health centre, Selly Oak Park, Post Office, Selly Oak Shopping Park. Constructed by McCarthy & Stone (Developments) Ltd and comprises one and two bedroom retirement flats, each benefiting from its own private front door, entrance hall, lounge/dining area, fitted kitchen and fitted bathroom. The development has the advantage of a Development Manager who, along with the Appello call system, ensures that help is always at hand. It is a condition of purchase that residents be over the age of 60 years. Please speak to our Property Consultant if you require information regarding "Event Fees" that may apply to this property.