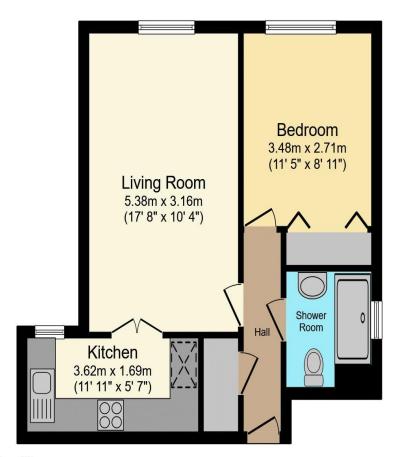

## Visit us at retirementhomesearch.co.uk

Total floor area 43.5 m<sup>2</sup> (468 sq.ft.) approx

This floor plan is for illustrative purposes only. It is not drawn to scale. Any measurements, floor areas (including any total floor area), openings and orientation are approximate. No details are guaranteed, they cannot be relied upon for any purpose and they do not form part of any agreement. No liability is taken for any error, omission or misstatement. A party must rely upon its own inspection(s). Powered by www.focalagent.com