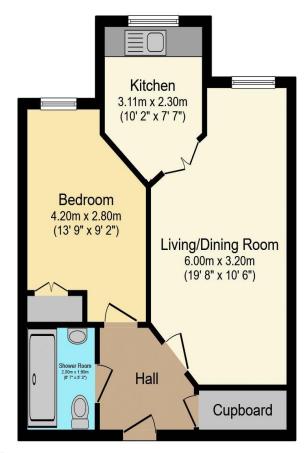

## Visit us at retirementhomesearch.co.uk

Total floor area 43.8 sq.m. (471 sq.ft.) approx

This floor plan is for illustrative purposes only. It is not drawn to scale. Any measurements, floor areas (including any total floor area), openings and orientation are approximate. No details are guaranteed, they cannot be relied upon for any purpose and they do not form part of any agreement. No liability is taken for any error, omission or misstatement. A party must rely upon its own inspection(s). Powered by www.focalagent.com