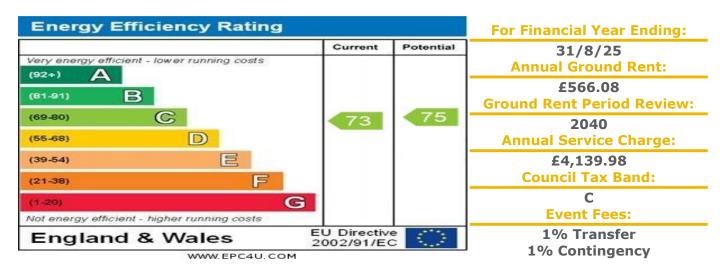

## **Property Description:**

A ONE BEDROOM FIRST FLOOR RETIREMENT APARTMENT Sorrento Court was constructed by McCarthy & Stone (Developments) Ltd and comprises 32 properties arranged over 4 floors. The development is set in well maintained grounds with parking where available. It is conveniently situated for Moseley village with its many shops and amenities and it has its own little community with an active residents social program. The Development Manager can be contacted from various points within each property in the case of an emergency. For periods when the Development Manager is off duty there is a 24 hour emergency Appello call system. It is a condition of purchase that residents be over the age of 60 years, or in the event of a couple, one must be over the age of 60 years and the other over 55 years. Please speak to our Property Consultant if you require information regarding "Event Fees" that may apply to this property.