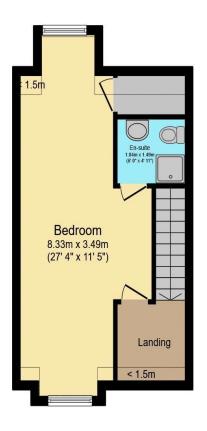

## Visit us at retirementhomesearch.co.uk

**Ground Floor** 

First Floor

Total floor area 70.4 m² (758 sq.ft.) approx Restricted height areas 2.2 m<sup>2</sup> (24 sq.ft.)

This floor plan is for illustrative purposes only. It is not drawn to scale. Any measurements, floor areas (including any total floor area), openings and orientation are approximate. No details are guaranteed, they cannot be relied upon for any purpose and they do not form part of any agreement. No liability is taken for any error, omission or misstatement. A party must rely upon its own inspection(s). Powered by www.focalagent.com