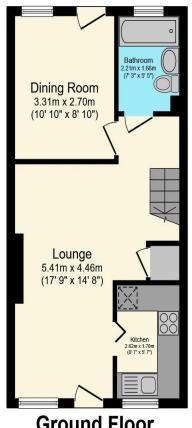

## Visit us at retirementhomesearch.co.uk

**Ground Floor** 

First Floor

Total floor area 70.4 m² (758 sq.ft.) approx Restricted height areas 2.2 m<sup>2</sup> (24 sq.ft.)

This floor plan is for illustrative purposes only. It is not drawn to scale. Any measurements, floor areas (including any total floor area), openings and orientation are approximate. No details are guaranteed, they cannot be relied upon for any purpose and they do not form part of any agreement. No liability is taken for any error, omission or misstatement. A party must rely upon its own inspection(s). Powered by www.focalagent.com