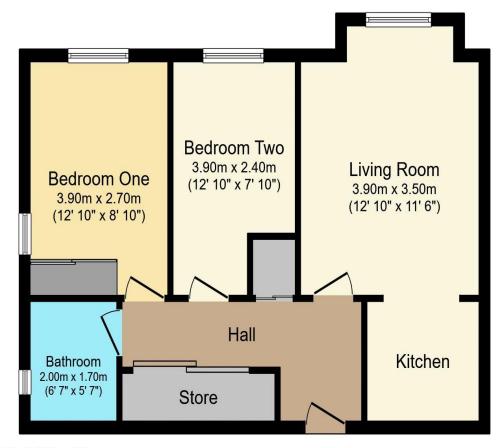

## Visit us at retirementhomesearch.co.uk

Total floor area 54.1 m<sup>2</sup> (582 sq.ft.) approx

This floor plan is for illustrative purposes only. It is not drawn to scale. Any measurements, floor areas (including any total floor area), openings and orientation are approximate. No details are guaranteed, they cannot be relied upon for any purpose and they do not form part of any agreement. No liability is taken for any error, omission or misstatement. A party must rely upon its own inspection(s). Powered by www.focalagent.com