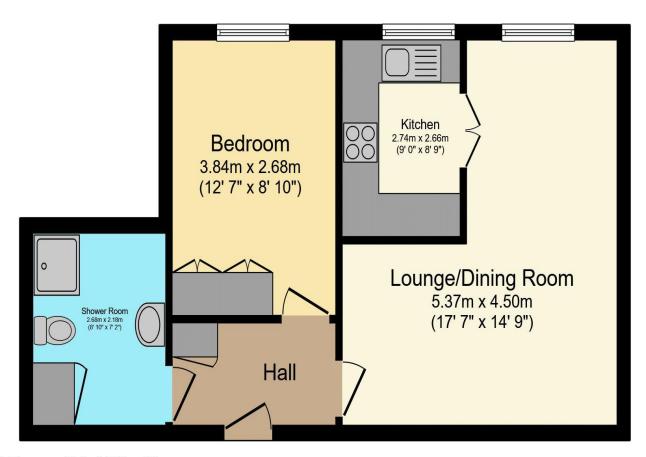

## Visit us at retirementhomesearch.co.uk

Total floor area 45.2 m<sup>2</sup> (487 sq.ft.) approx

This floor plan is for illustrative purposes only. It is not drawn to scale. Any measurements, floor areas (including any total floor area), openings and orientation are approximate. No details are guaranteed, they cannot be relied upon for any purpose and they do not form part of any agreement. No liability is taken for any error, omission or misstatement. A party must rely upon its own inspection(s). Powered by www.focalagent.com