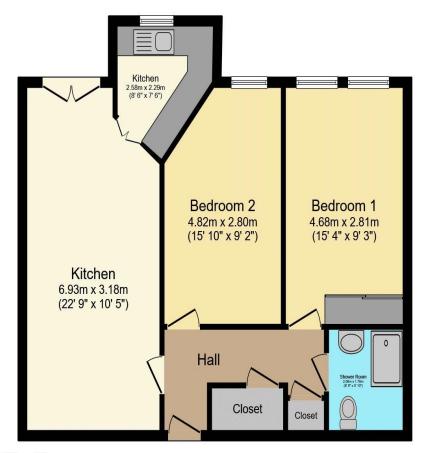

## Visit us at retirementhomesearch.co.uk

Total floor area 65.6 m² (706 sq.ft.) approx

This floor plan is for illustrative purposes only. It is not drawn to scale. Any measurements, floor areas (including any total floor area), openings and orientation are approximate. No details are guaranteed, they cannot be relied upon for any purpose and they do not form part of any agreement. No liability is taken for any error, omission or misstatement. A party must rely upon its own inspection(s). Powered by www.focalagent.com