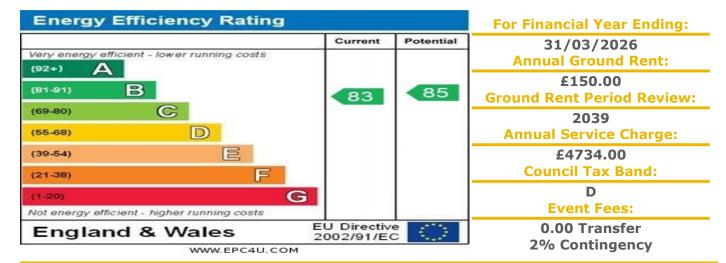

## **Property Description:**

A TWO BEDROOM FIRST FLOOR RETIREMENT APARTMENT BENEFITING FROM JULIETTE BALCONY AND UPDATED KITCHEN AND SHOWER ROOM.

Rowan Court comprises 35 properties arranged over 3 floors and is served by a lift. The Development Manager can be contacted from various points within each property in the case of an emergency. For periods when the Development Manager is off duty there is a 24 hour emergency Appello call system. Each property comprises an entrance hall, lounge, kitchen, one or two bedrooms and a bathroom. It is a condition of purchase that residents be over the age of 55 years. Please speak to our Property Consultant if you require information regarding "Event Fees" that may apply to this property.