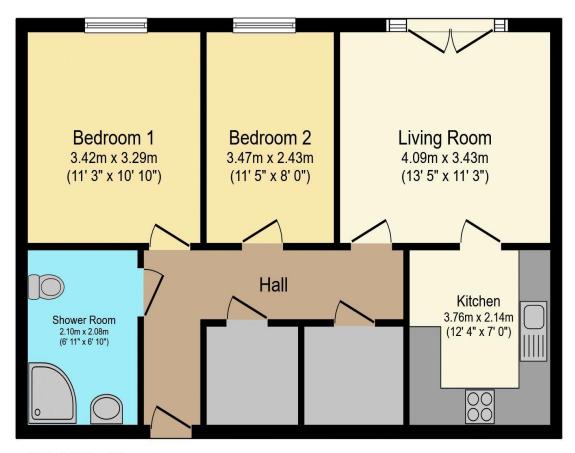

## Visit us at retirementhomesearch.co.uk

Total floor area 63.0 m<sup>2</sup> (679 sq.ft.) approx

This floor plan is for illustrative purposes only. It is not drawn to scale. Any measurements, floor areas (including any total floor area), openings and orientation are approximate. No details are guaranteed, they cannot be relied upon for any purpose and they do not form part of any agreement. No liability is taken for any error, omission or misstatement. A party must rely upon its own inspection(s). Powered by www.focalagent.com