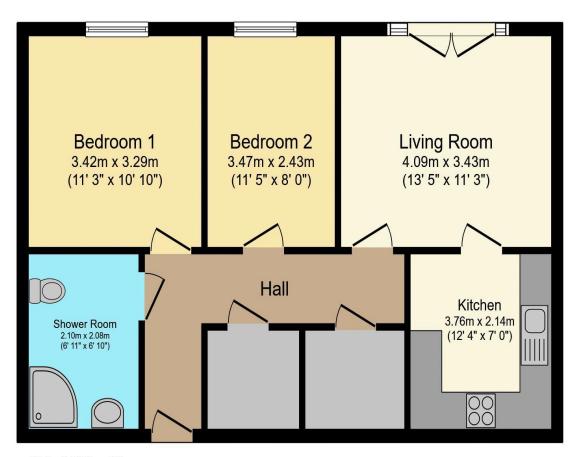

# Visit us at retirementhomesearch.co.uk

Total floor area 63.0 m<sup>2</sup> (679 sq.ft.) approx

This floor plan is for illustrative purposes only. It is not drawn to scale. Any measurements, floor areas (including any total floor area), openings and orientation are approximate. No details are guaranteed, they cannot be relied upon for any purpose and they do not form part of any agreement. No liability is taken for any error, omission or misstatement. A party must rely upon its own inspection(s). Powered by www.focalagent.com