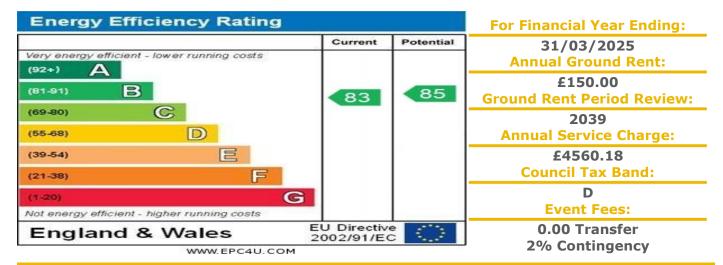

## **Property Description:**

A TWO BEDROOM FIRST FLOOR RETIREMENT APARTMENT BENEFITING FROM JULIETTE BALCONY AND UPDATED KITCHEN AND SHOWER ROOM. Rowan Court comprises 35 properties arranged over 3 floors and is served by a lift. The Development Manager can be contacted from various points within each property in the case of an emergency. For periods when the Development Manager is off duty there is a 24 hour emergency Appello call system. Each property comprises an entrance hall, lounge, kitchen, one or two bedrooms and a bathroom. It is a condition of purchase that residents be over the age of 55 years. Please speak to our Property Consultant if you require information regarding "Event Fees" that may apply to this property.