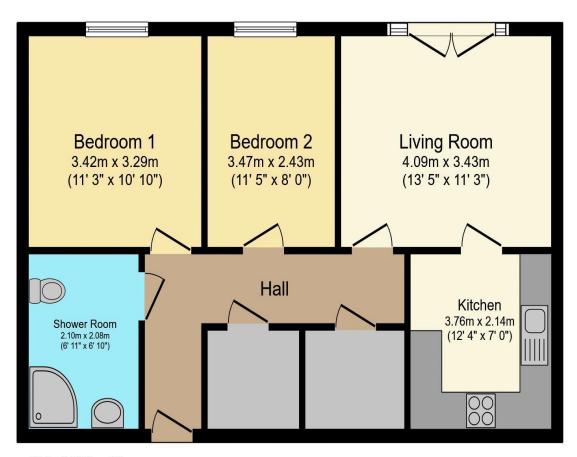

## Visit us at retirementhomesearch.co.uk

Total floor area 63.0 m² (679 sq.ft.) approx

This floor plan is for illustrative purposes only. It is not drawn to scale. Any measurements, floor areas (including any total floor area), openings and orientation are approximate. No details are guaranteed, they cannot be relied upon for any purpose and they do not form part of any agreement. No liability is taken for any error, omission or misstatement. A party must rely upon its own inspection(s). Powered by www.focalagent.com