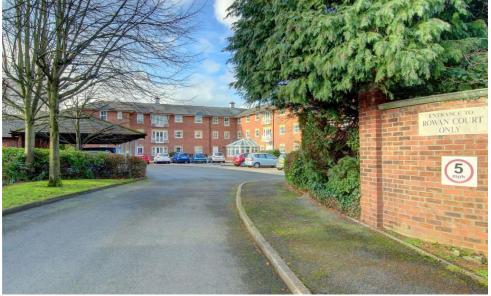

## 23 Rowan Court (Droitwich))

Worcester Road, Droitwich, Worcestershire, WR9 8AH

PRICE: £170,000

Lease: 99 years from 1989

## **Property Description:**

A TWO BEDROOM FIRST FLOOR RETIREMENT APARTMENT BENEFITING FROM JULIETTE BALCONY AND UPDATED KITCHEN AND SHOWER ROOM. Rowan Court comprises 35 properties arranged over 3 floors and is served by a lift. The Development Manager can be contacted from various points within each property in the case of an emergency. For periods when the Development Manager is off duty there is a 24 hour emergency Appello call system. Each property comprises an entrance hall, lounge, kitchen, one or two bedrooms and a bathroom. It is a condition of purchase that residents be over the age of 55 years. Please speak to our Property Consultant if you require information regarding "Event Fees" that may apply to this property.