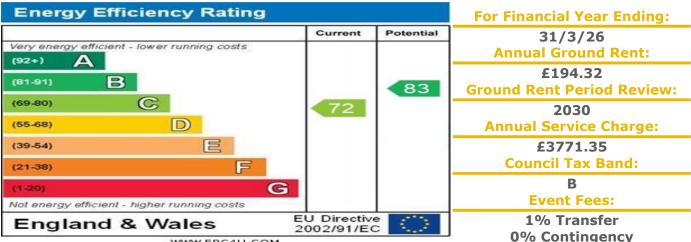

## **Property Description:**

A MUCH IMPROVED ONE BEDROOM SECOND FLOOR RETIREMENT APARTMENT BENEFITING FROM BEING RE-DECORATED THROUGHOUT AND NEWLY FITTED CARPETS. NO FORWARD CHAIN. SPACIOUS ROOMS. VIEWING RECOMMENDED. The Chestnuts has a garden reaching to the River Great Ouse. There are 38 apartments over 3 floors the majority in the new wing and seven conversions in the original house. There are lifts to all floors. The Visiting Development Manager can be contacted from various points within each property in the case of an emergency. For periods when the Visiting Development Manager is off duty there is a 24 hour emergency Appello call system. Each property comprises an entrance hall, lounge, kitchen, one/two bedrooms and bathroom. All windows are double glazed. It is a condition of purchase that residents be over the age of 55 years. Ground rent review pending. Please speak to our Property Consultant if you require information regarding "Event Fees" that may apply to this property.