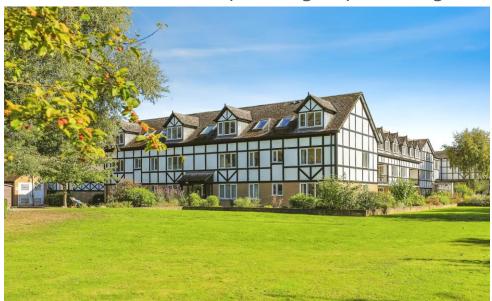

## 27 The Chestnuts (Huntingdon)

West Street, Huntingdon, Cambridgeshire, PE29 2LL

PRICE: Offers over £110,000 Lease: 99 years from 1988

## **Property Description:**

A MUCH IMPROVED ONE BEDROOM SECOND FLOOR RETIREMENT APARTMENT BENEFITING FROM BEING RE-DECORATED THROUGHOUT AND NEWLY FITTED CARPETS. NO FORWARD CHAIN. SPACIOUS ROOMS. VIEWING RECOMMENDED. The Chestnuts has a garden reaching to the River Great Ouse. There are 38 apartments over 3 floors the majority in the new wing and seven conversions in the original house. There are lifts to all floors. The Visiting Development Manager can be contacted from various points within each property in the case of an emergency. For periods when the Visiting Development Manager is off duty there is a 24 hour emergency Appello call system. Each property comprises an entrance hall, lounge, kitchen, one/two bedrooms and bathroom. All windows are double glazed. It is a condition of purchase that residents be over the age of 55 years. Ground rent review pending. Please speak to our Property Consultant if you require information regarding "Event Fees" that may apply to this property.