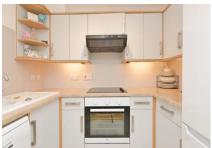

## **Property Description:**

A MUCH IMPROVED ONE BEDROOM SECOND FLOOR RETIREMENT APARTMENT BENEFITING FROM BEING RE-DECORATED THROUGHOUT AND NEWLY FITTED CARPETS. NO FORWARD CHAIN. SPACIOUS ROOMS. VIEWING RECOMMENDED. The Chestnuts has a garden reaching to the River Great Ouse. There are 38 apartments over 3 floors the majority in the new wing and seven conversions in the original house. There are lifts to all floors. The Visiting Development Manager can be contacted from various points within each property in the case of an emergency. For periods when the Visiting Development Manager is off duty there is a 24 hour emergency Appello call system. Each property comprises an entrance hall, lounge, kitchen, one/two bedrooms and bathroom. All windows are double glazed. It is a condition of purchase that residents be over the age of 55 years. Ground rent review pending. Please speak to our Property Consultant if you require information regarding "Event Fees" that may apply to this property.