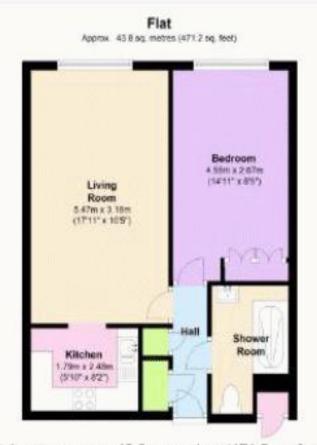

## Visit us at retirementhomesearch.co.uk

Total area: approx. 43.8 sq. metres (471.2 sq. feet)

This floor plan is for illustrative purposes only and is not to scale. Where measurements are shown, these are approximate and should not be relied upon. Total square area includes the entirety of the property and any outbuildings/garages. Sanitary ware and kitchen fittings are representative only and approximate to actual position, shape and style. No liability is accepted in respect of any consequential loss arising from the use of this plan. Reproduced under licence from Evolve Partnership Limited. All rights reserved. Plan produced using PlanUp.