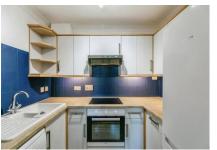

## **Property Description:**

A MUCH IMPROVED ONE BEDROOM SECOND FLOOR RETIREMENT APARTMENT BENEFITING FROM BEING RE-DECORATED THROUGHOUT AND NEWLY FITTED CARPETS. NO FORWARD SPACIOUS ROOMS. VIEWING RECOMMENDED. The Chestnuts has a garden reaching to the River Great Ouse. There are 38 apartments over 3 floors the majority in the new wing and seven conversions in the original house. There are lifts to all floors. The Visiting Development Manager can be contacted from various points within each property in the case of an emergency. For periods when the Visiting Development Manager is off duty there is a 24 hour emergency Appello call system. Each property comprises an entrance hall, lounge, kitchen, one/two bedrooms and bathroom. All windows are double glazed. It is a condition of purchase that residents be over the age of 55 years. Ground rent review pending. Please speak to our Property Consultant if you require information regarding "Event