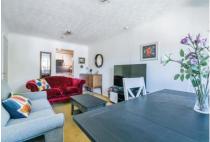

## **Property Description:**

A MUCH IMPROVED ONE BEDROOM SECOND FLOOR RETIREMENT APARTMENT BENEFITING FROM BEING RE-DECORATED THROUGHOUT AND NEWLY FITTED CARPETS. NO FORWARD SPACIOUS ROOMS. VIEWING RECOMMENDED. The Chestnuts has a garden reaching to the River Great Ouse. There are 38 apartments over 3 floors the majority in the new wing and seven conversions in the original house. There are lifts to all floors. The Visiting Development Manager can be contacted from various points within each property in the case of an emergency. For periods when the Visiting Development Manager is off duty there is a 24 hour emergency Appello call system. Each property comprises an entrance hall, lounge, kitchen, one/two bedrooms and bathroom. All windows are double glazed. It is a condition of purchase that residents be over the age of 55 years. Ground rent review pending. Please speak to our Property Consultant if you require information regarding "Event

Residents' lounge with access to gardens Hairdressers and Communal Laundry facilities

24 hour emergency Appello call system Lift to all floors Minimum age 55

**Guest Suite** 

Visiting Development Manager Re-decorated throughout, newly fitted 80%