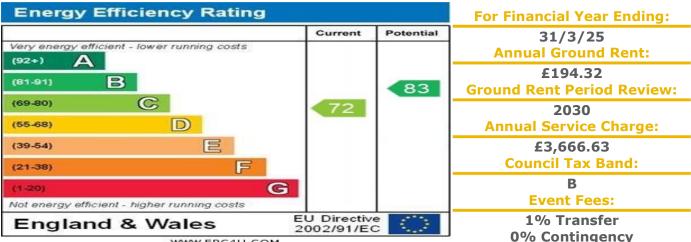

## 27 The Chestnuts (Huntingdon)

West Street, Huntingdon, Cambridgeshire, PE29 2LL

PRICE: £125,000 Lease: 99 years from 1988