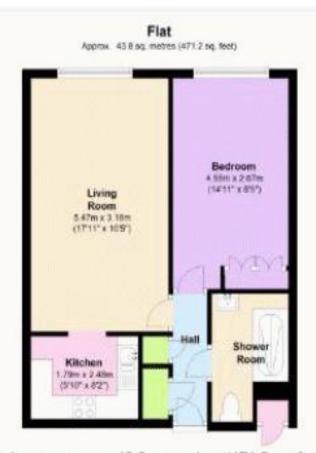

## Visit us at retirementhomesearch.co.uk

Total area: approx. 43.8 sq. metres (471.2 sq. feet)

This floor plan is for illustrative purposes only and is not to scale. Where measurements are shown, these are approximate and should not be relied upon. Total square area includes the entirety of the property and any outbuildings/garages. Sanitary ware and kitchen fittings are representative only and approximate to actual position, shape and style. No liability is accepted in respect of any consequential loss arising from the use of this plan. Reproduced under licence from Evolve Partnership Limited. All rights reserved. Plan produced using PlanUp.