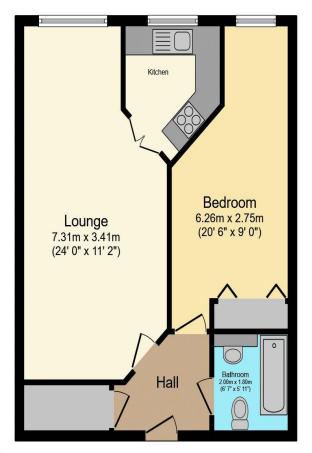

## Visit us at retirementhomesearch.co.uk

Total floor area 53.6 sq.m. (577 sq.ft.) approx

This floor plan is for illustrative purposes only. It is not drawn to scale. Any measurements, floor areas (including any total floor area), openings and orientation are approximate. No details are guaranteed, they cannot be relied upon for any purpose and they do not form part of any agreement. No liability is taken for any error, omission or misstatement. A party must rely upon its own inspection(s). Powered by www.focalagent.com