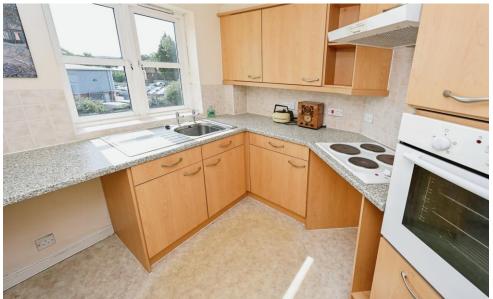

## A ONE BEDROOM RETIREMENT APARTMENT LOCATED ON THE SECOND FLOOR WITH JULIETTE BALCONY

Drakeford Court was constructed by McCarthy & Stone (Developments) Ltd and comprises 46 properties arranged over 4 floors, each served by a lift. The development consists of thoughtfully laid out one and two bedroom retirement apartments, each benefiting from its own private front door, entrance hall, lounge/dining area, fitted kitchen and fitted bathroom. All apartments are fully specified for those aged sixty and upwards and include the 24 hour emergency Appello system, and camera entry system which enables a visitor to be seen before letting them in simply by changing channels on the television set. Please speak to our Property Consultant if you require information regarding "Event Fees" that may apply to this property.