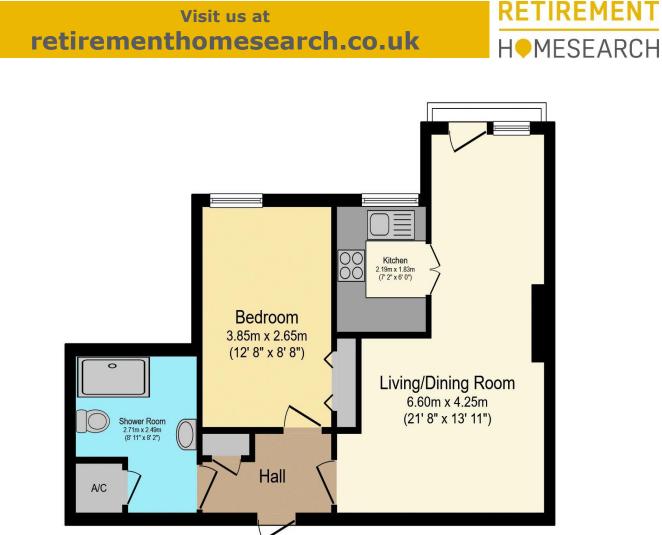

01425 632257 🗢 charlotte.harvey@retirementhomesearch.co.uk

Total floor area 47.4 m<sup>2</sup> (510 sq.ft.) approx

This floor plan is for illustrative purposes only. It is not drawn to scale. Any measurements, floor areas (including any total floor area), openings and orientation are approximate. No details are guaranteed, they cannot be relied upon for any purpose and they do not form part of any agreement. No liability is taken for any error, omission or misstatement. A party must rely upon its own inspection(s). Powered by www.focalagent.com