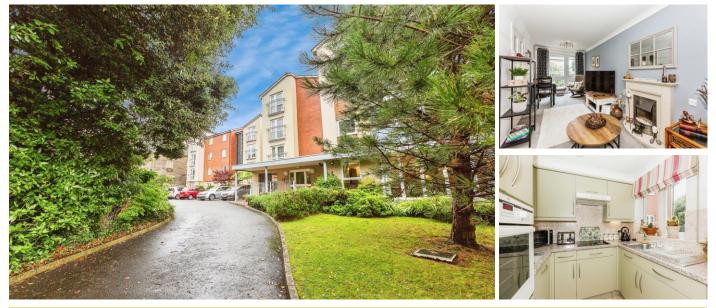

## **17 Pantygwydr Court**

Sketty Road, Swansea, West Glamorgan, SA2 0AW

**PRICE: OIRO £125,000** 

Lease: 125 years from 2008

**Property Description:** 

A SECOND FLOOR ONE BEDROOM RETIREMENT APARTMENT WITH JULIETTE BALCONY Pantygwydr Court was constructed by McCarthy & Stone (Developments) Ltd and comprises 33 properties arranged over 3 floors each served by a lift. The Development Manager can be contacted from various points within each property in the case of an emergency. Each property comprises an entrance hall, lounge, kitchen, one or two bedrooms and bathroom. It is a condition of purchase that residents are over the age of 60 years or in the case of a couple, one must be over 60 years and the other over 55 years. Please speak to our Property Consultant if you require information regarding "Event Fees" that may apply to this property.