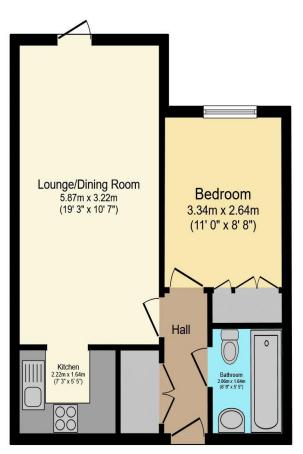

## Visit us at retirementhomesearch.co.uk

Total floor area 42.0 m<sup>2</sup> (452 sq.ft.) approx

This floor plan is for illustrative purposes only. It is not drawn to scale. Any measurements, floor areas (including any total floor area), openings and orientation are approximate. No details are guaranteed, they cannot be relied upon for any purpose and they do not form part of any agreement. No liability is taken for any error, omission or misstatement. A party must rely upon its own inspection(s). Powered by www.focalagent.com