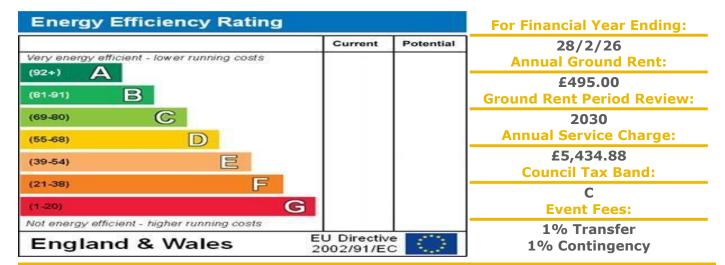

## **46 Pettifor Court**

101 Bradgate Road, Anstey, Leicestershire, LE7 7FE

PRICE: Offers in the Region of Lease: 125 years from 2007 £90,000

A TWO BEDROOM SECOND FLOOR RETIREMENT APARTMENT Pettifor Court was constructed by McCarthy & Stone (Developments) Ltd and comprises 48 properties arranged over 3 floors each served by lift. The resident Development Manager can be contacted from various points within each property in the case of an emergency. For periods when the Development Manager is off duty there is a 24 hour emergency Appello call system. Each property comprises an entrance hall, lounge, kitchen, one or two bedrooms and bathroom. It is a condition of purchase that residents be over the age of 60 years, or in the event of a couple, one must be over 60 years and the other over 55 years. Please speak to our Property Consultant if you require information regarding "Event Fees" that we may apply to this property.