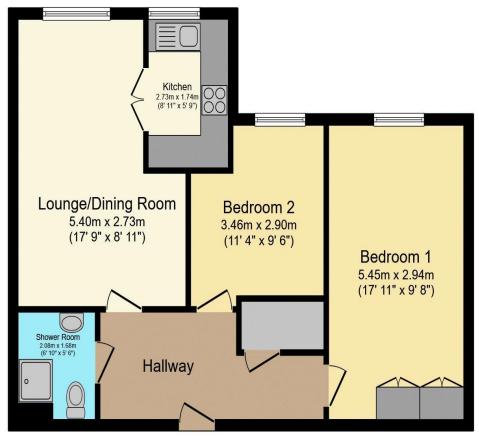

## Visit us at retirementhomesearch.co.uk

Total floor area 61.8 m<sup>2</sup> (665 sq.ft.) approx

This floor plan is for illustrative purposes only. It is not drawn to scale. Any measurements, floor areas (including any total floor area), openings and orientation are approximate. No details are guaranteed, they cannot be relied upon for any purpose and they do not form part of any agreement. No liability is taken for any error, omission or misstatement. A party must rely upon its own inspection(s). Powered by www.focalagent.com