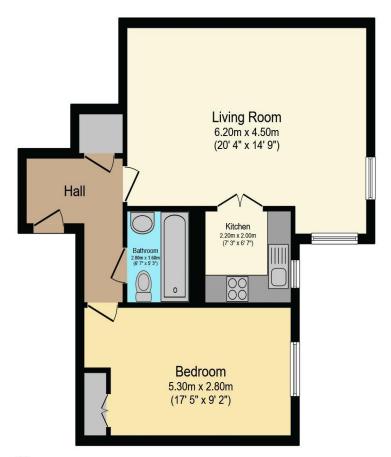

# Visit us at retirementhomesearch.co.uk

Total floor area 56.0 m² (603 sq.ft.) approx

This floor plan is for illustrative purposes only. It is not drawn to scale. Any measurements, floor areas (including any total floor area), openings and orientation are approximate. No details are guaranteed, they cannot be relied upon for any purpose and they do not form part of any agreement. No liability is taken for any error, omission or misstatement. A party must rely upon its own inspection(s). Powered by www.focalagent.com