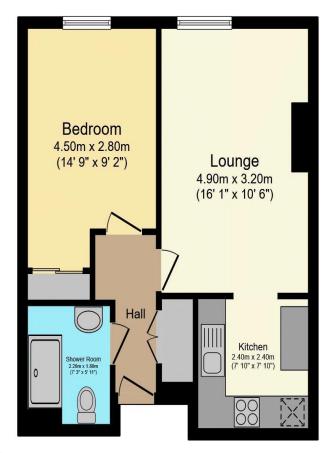

## Visit us at retirementhomesearch.co.uk

Total floor area 43.8 m<sup>2</sup> (471 sq.ft.) approx

This floor plan is for illustrative purposes only. It is not drawn to scale. Any measurements, floor areas (including any total floor area), openings and orientation are approximate. No details are guaranteed, they cannot be relied upon for any purpose and they do not form part of any agreement. No liability is taken for any error, omission or misstatement. A party must rely upon its own inspection(s). Powered by www.focalagent.com