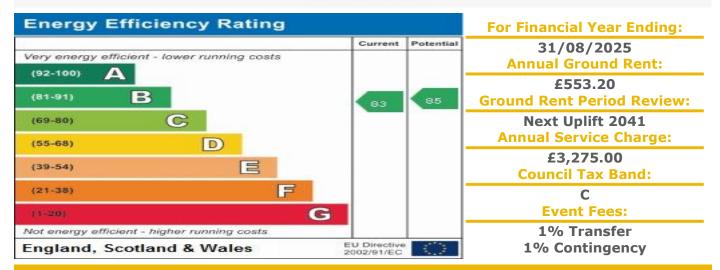

ght fittings and fridge
- Lease: 125 years from 1998



For more details or to make an appointment to view, please contact Charlotte Harvey

## Visit us at retirementhomesearch.co.uk





## Total area: approx. 48.5 sq. metres (522.0 sq. feet)

This floor plan is for ituatrative purposes only and is not to scale. Where measurements are shown, these are approximate and should not be relied upon. Total square area includes the entirety of the property and any outbuildings/garages. Santary ware and kitchen fittings are representative only and approximate to actual position, shape and thyle. No liability is accepted in respect of any consequential loss arising from the use of this plan. Reproduced under licence from Evolve Partsenship Limited. All rights reserved. Plan produced using PlanUp.



Retirement Homesearch, Queensway House, 11 Queensway, New Milton, Hampshire, BH25 5NR T: 0333 321 4060 F: 0333 321 4065 E: enquiries@retirementhomesearch.co.uk

Retirement Homesearch Limited, Registered Office: Queensway House, 11 Queensway, New Milton, Hampshire, BH25 5NR Registered in England No. 3829469



These sales particulars have been prepared as a guide only and any intended purchasers must satisfy themselves by inspection or otherwise as to the correctness of the statements contained therein. The management company have not tested any apparatus, equipment, fittings or services and so cannot verify that they are in working order.