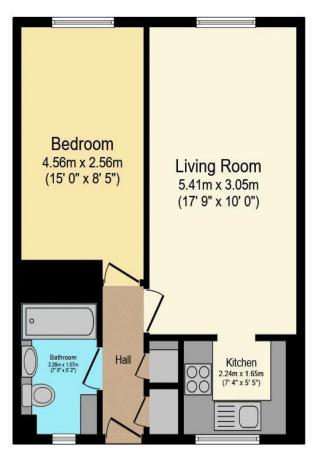

## Visit us at retirementhomesearch.co.uk

Total floor area 40.8 m² (439 sq.ft.) approx

This floor plan is for illustrative purposes only. It is not drawn to scale. Any measurements, floor areas (including any total floor area), openings and orientation are approximate. No details are guaranteed, they cannot be relied upon for any purpose and they do not form part of any agreement. No liability is taken for any error, omission or misstatement. A party must rely upon its own inspection(s). Powered by www.focalagent.com