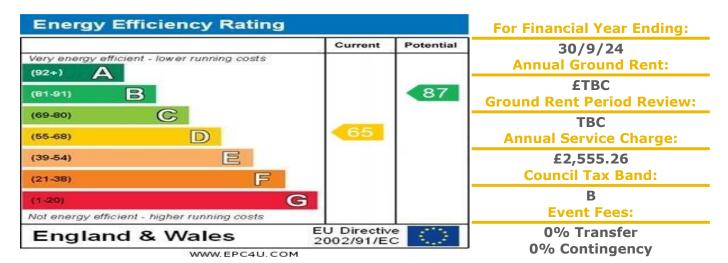

Residents' lounge (with regular activities) 24 Hour Emergency Appello call System Development Manager, Mon - Fri 9 - 5 Minimum Age 55 **Guest Suite** 

To include fridge, freezer, oven, washing machine and tumble dryer Re-decorated throughout Lease 125 years from 1987 Service Charge £2555.26 Ground Rent £TBC