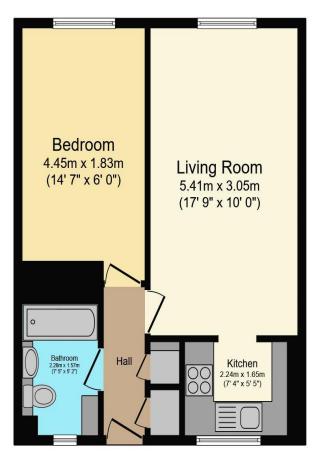

## Visit us at retirementhomesearch.co.uk

Total floor area 40.8 m² (439 sq.ft.) approx

This floor plan is for illustrative purposes only. It is not drawn to scale. Any measurements, floor areas (including any total floor area), openings and orientation are approximate. No details are guaranteed, they cannot be relied upon for any purpose and they do not form part of any agreement. No liability is taken for any error, omission or misstatement. A party must rely upon its own inspection(s). Powered by www.focalagent.com