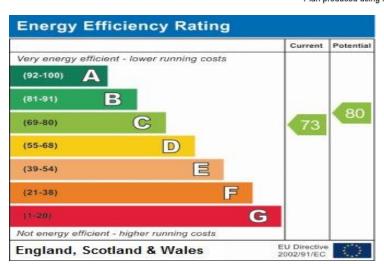

# For Financial Year Ending: 31/08/24 Annual Ground Rent: £410.00 Ground Rent Period Review: Next Uplift 2024 Annual Service Charge: £4,583.64 Council Tax Band: C Event Fees: 1% Transfer 1% Contingency