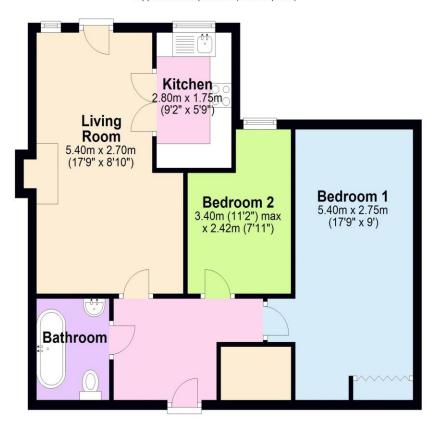

# Visit us at retirementhomesearch.co.uk

**Flat**Approx. 58.1 sq. metres (625.2 sq. feet)

## Total area: approx. 58.1 sq. metres (625.2 sq. feet)

This floor plan is for illustrative purposes only and is not to scale. Where measurements are shown, these are approximate and should not be relied upon. Total square area includes the entirety of the property and any outbuildings/garages. Sanitary ware and kitchen fittings are representative only and approximate to actual position, shape and style. No liability is accepted in respect of any consequential loss arising from the use of this plan. Reproduced under licence from Evolve Partnership Limited. All rights reserved.

Plan produced using PlanUp.