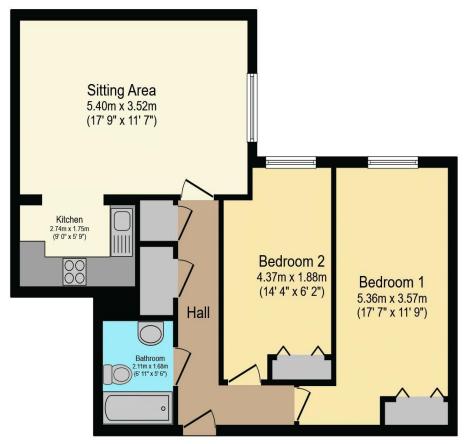

# Visit us at retirementhomesearch.co.uk

Total floor area 79.2 m<sup>2</sup> (853 sq.ft.) approx

This floor plan is for illustrative purposes only. It is not drawn to scale. Any measurements, floor areas (including any total floor area), openings and orientation are approximate. No details are guaranteed, they cannot be relied upon for any purpose and they do not form part of any agreement. No liability is taken for any error, omission or misstatement. A party must rely upon its own inspection(s). Powered by www.focalagent.com