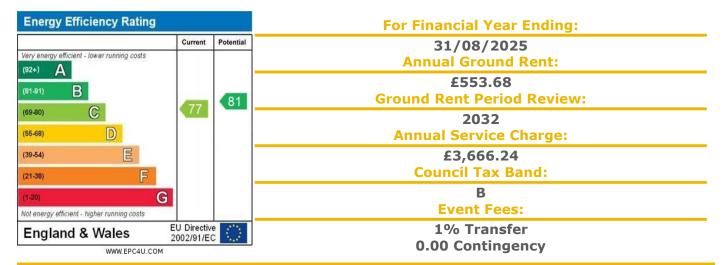

## **64 Homesmith House**

St. Marys Road, Evesham, Worcestershire, WR11 4EH

PRICE: £95,000

Lease: 125 years from 1988