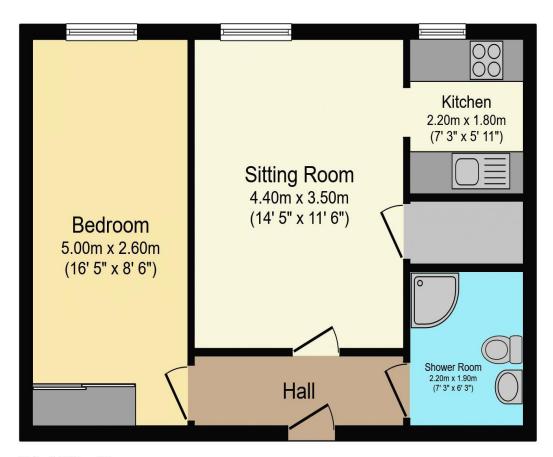

## Visit us at retirementhomesearch.co.uk

Total floor area 45.1 m<sup>2</sup> (485 sq.ft.) approx

This floor plan is for illustrative purposes only. It is not drawn to scale. Any measurements, floor areas (including any total floor area), openings and orientation are approximate. No details are guaranteed, they cannot be relied upon for any purpose and they do not form part of any agreement. No liability is taken for any error, omission or misstatement. A party must rely upon its own inspection(s). Powered by www.focalagent.com