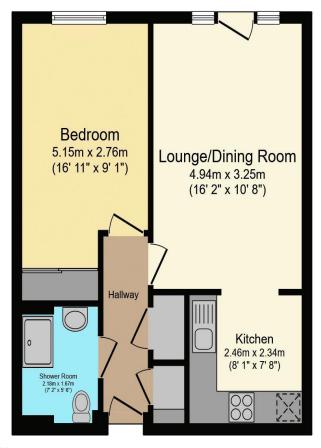

## Visit us at retirementhomesearch.co.uk

Total floor area 45.1 sq.m. (486 sq.ft.) approx

This floor plan is for illustrative purposes only. It is not drawn to scale. Any measurements, floor areas (including any total floor area), openings and orientation are approximate. No details are guaranteed, they cannot be relied upon for any purpose and they do not form part of any agreement. No liability is taken for any error, omission or misstatement. A party must rely upon its own inspection(s). Powered by www.focalagent.com