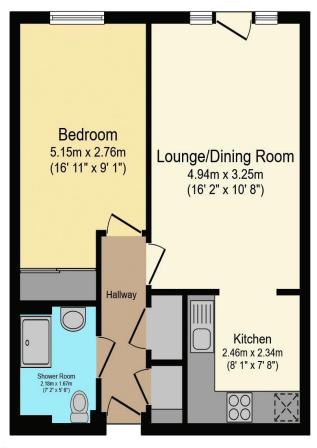

## Visit us at retirementhomesearch.co.uk

Total floor area 45.1 sq.m. (486 sq.ft.) approx

This floor plan is for illustrative purposes only. It is not drawn to scale. Any measurements, floor areas (including any total floor area), openings and orientation are approximate. No details are guaranteed, they cannot be relied upon for any purpose and they do not form part of any agreement. No liability is taken for any error, omission or misstatement. A party must rely upon its own inspection(s). Powered by www.focalagent.com