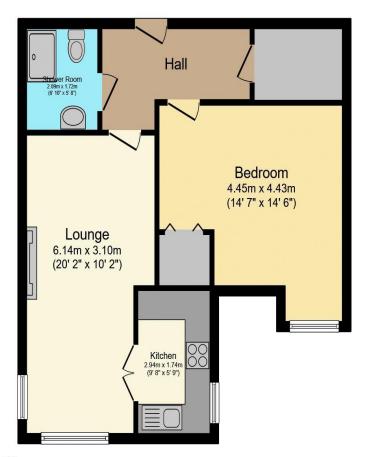

## Visit us at retirementhomesearch.co.uk

Total floor area 54.8 m<sup>2</sup> (590 sq.ft.) approx

This floor plan is for illustrative purposes only. It is not drawn to scale. Any measurements, floor areas (including any total floor area), openings and orientation are approximate. No details are guaranteed, they cannot be relied upon for any purpose and they do not form part of any agreement. No liability is taken for any error, omission or misstatement. A party must rely upon its own inspection(s). Powered by www.focalagent.com