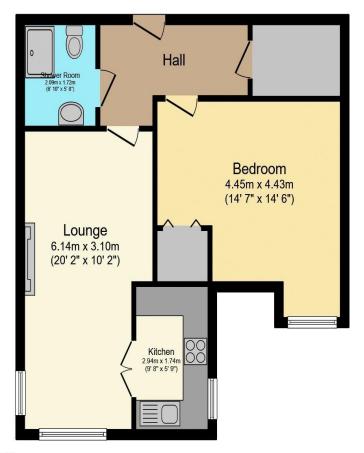

# Visit us at retirementhomesearch.co.uk

Total floor area 54.8 m<sup>2</sup> (590 sq.ft.) approx

This floor plan is for illustrative purposes only. It is not drawn to scale. Any measurements, floor areas (including any total floor area), openings and orientation are approximate. No details are guaranteed, they cannot be relied upon for any purpose and they do not form part of any agreement. No liability is taken for any error, omission or misstatement. A party must rely upon its own inspection(s). Powered by www.focalagent.com