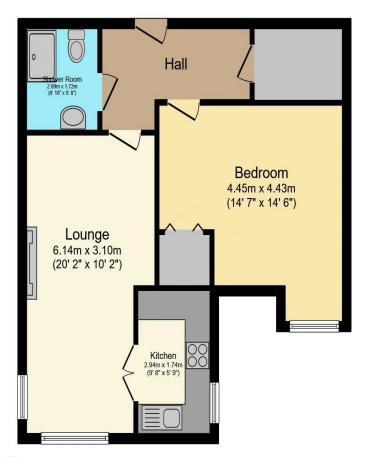

# Visit us at retirementhomesearch.co.uk

Total floor area 54.8 m<sup>2</sup> (590 sq.ft.) approx

This floor plan is for illustrative purposes only. It is not drawn to scale. Any measurements, floor areas (including any total floor area), openings and orientation are approximate. No details are guaranteed, they cannot be relied upon for any purpose and they do not form part of any agreement. No liability is taken for any error, omission or misstatement. A party must rely upon its own inspection(s). Powered by www.focalagent.com