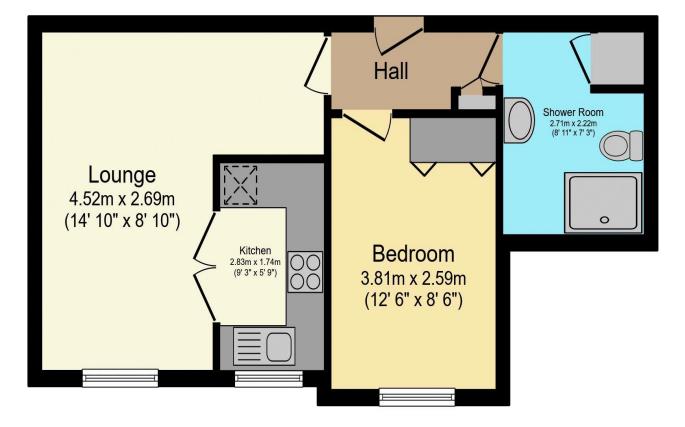

## Visit us at retirementhomesearch.co.uk

RETIREMENT H•MESEARCH

Total floor area 39.1 m<sup>2</sup> (421 sq.ft.) approx

This floor plan is for illustrative purposes only. It is not drawn to scale. Any measurements, floor areas (including any total floor area), openings and orientation are approximate. No details are guaranteed, they cannot be relied upon for any purpose and they do not form part of any agreement. No liability is taken for any error, omission or misstatement. A party must rely upon its own inspection(s). Powered by www.focalagent.com