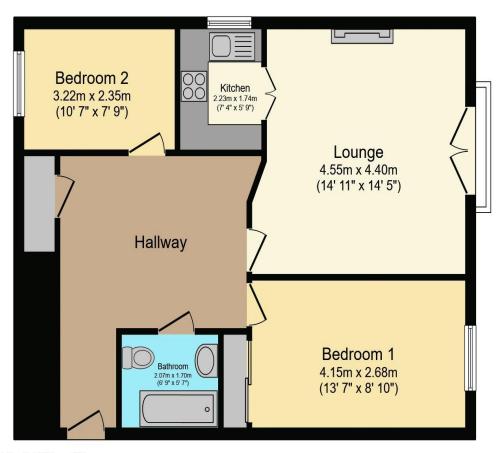

## Visit us at retirementhomesearch.co.uk

Total floor area 68.6 m² (739 sq.ft.) approx

This floor plan is for illustrative purposes only. It is not drawn to scale. Any measurements, floor areas (including any total floor area), openings and orientation are approximate. No details are guaranteed, they cannot be relied upon for any purpose and they do not form part of any agreement. No liability is taken for any error, omission or misstatement. A party must rely upon its own inspection(s). Powered by www.focalagent.com